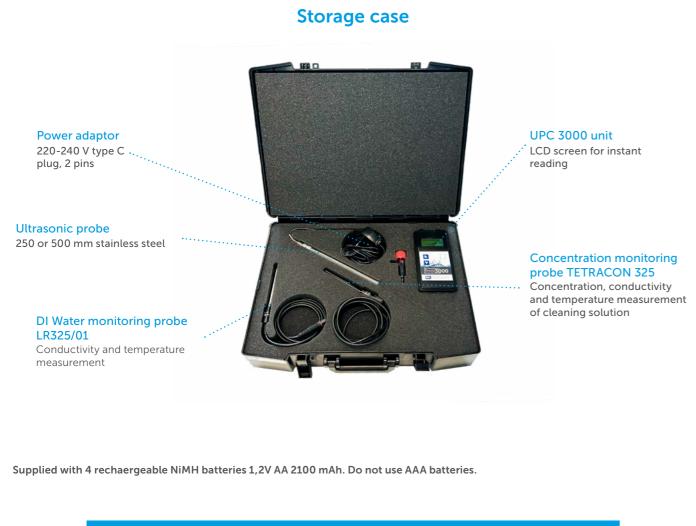

# QUICK AND EASY CONTROL OF YOUR ULTRASONIC CLEANING LINE

The UPC 3000 comes with 3 probes, for an instant and easy measurement of the main cleaning parameters. Operators can perform a direct monitoring and correct parameters deviations or identify critical malfunctions.

DO NOT IMMERGE PROBES IN WATER WHEN THE UNIT IS CONNECTED TO AN ELECTRICAL SOCKET !