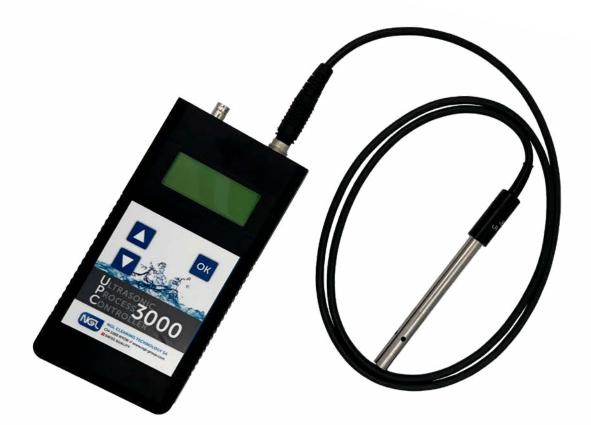

# UPC 3000 Ultrasonic process controller

# UPC 3000 EQUIPMENT: ULTRASONIC PROCESS CONTROLLER FOR YOUR CLEANING LINES

# QUICK AND EASY CONTROL OF YOUR ULTRASONIC CLEANING LINE

The UPC 3000 comes with 3 probes, for an instant and easy measurement of the main cleaning parameters. Operators can perform a direct monitoring and correct parameters deviations or identify critical malfunctions.