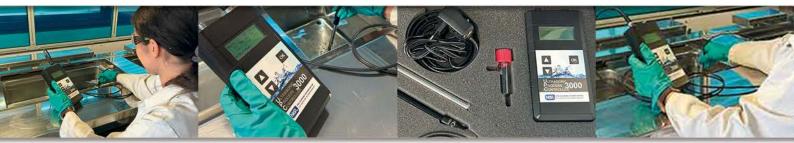

# QUICK AND EASY CONTROL OF YOUR ULTRASONIC CLEANING LINE

The UPC 3000 comes with 3 probes, for an instant and easy measurement of the main cleaning parameters. Operators can perform a direct monitoring and correct parameters deviations or identify critical malfunctions.