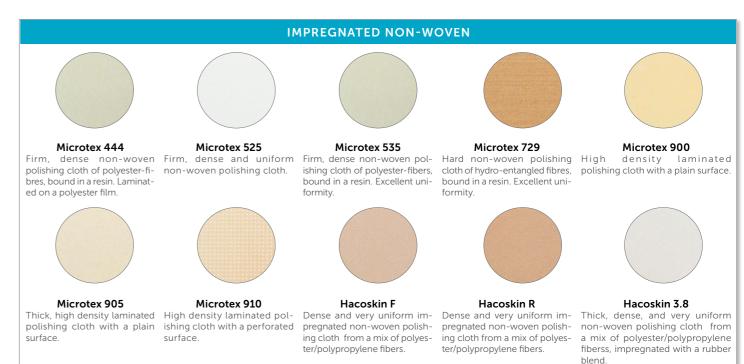

## Please note that perforation, embossing, and grooving is available for selected pads. Technical Data Sheet on a specific material is available at nordic@ngl-group.com